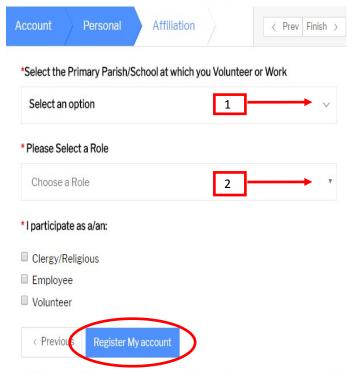

5. Next, in the Affiliation tab, you will select the parish or school to which you are associated with and how you participate within your parish or school. Please select your role and how you participate in your parish or school. This allows the platform to automatically assign training that your Arch/Diocese requires you take. These can be updated or edited anytime from your user account.

Note: These labels may change depending on further customization by the Arch/Diocese.

6. Click Register My Account to be directed to your Dashboard

6. Once you have completed the registration process, your Dashboard will show your required curriculums. There are additional training options listed in the 'Optional Training' area. The sample below shows that you will click 'Start Curriculum' to begin your training.