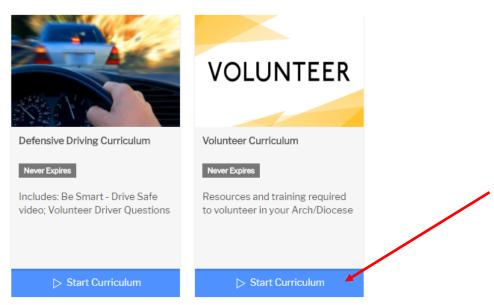

Note: These labels may change depending on further customization by the Arch/Diocese.

6. Click Register My Account to be directed to your Dashboard

6. Once you have completed the registration process, your Dashboard will show your required curriculums. There are additional training options listed in the 'Optional Training' area. The sample below shows that you will click 'Start Curriculum' to begin your training.