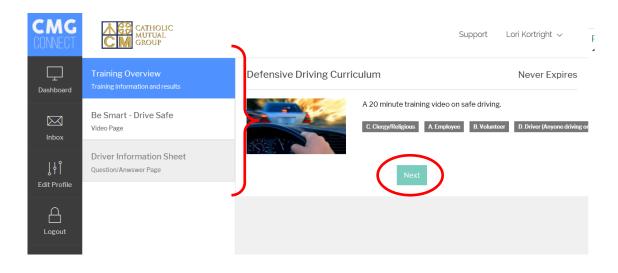

## Required Trainings

7. To get to the next page, you will click "Submit Answers" or "Next" and it will automatically push you to the next page.

- 9. When pose appears on the lower right-hand corner of your training pages, you will automatically be advance to the next training module. Proceed through the training modules until the curriculum is **COMPLETE**.
- 10. The platform also offers a system inbox. Any automated messages that the system has sent to an email (if applicable) can also be retrieved here.