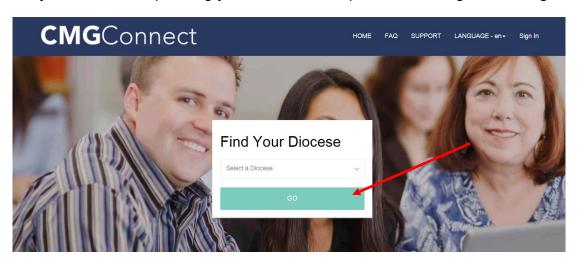

## Self-Register

 Please access all training at <u>www.CMGconnect.org</u>, and select your Arch/Diocese from the dropdown menu or from a direct link on your diocesan webpage. These screen prints are samples only—these will help during your account set-up and accessing the training.