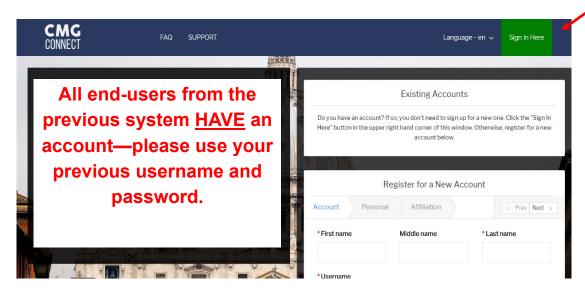

2. Create an account by completing all of the information in the next several screens. If you have done training in the past, in this system or the previous system, <u>you already have an account</u>. Please login with your previous username and password. If you cannot remember your username and password, please click the FAQ or the Support tab for additional information.