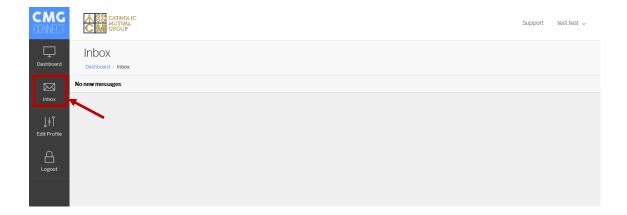

## Required Trainings

7. To get to the next page, you will click "Submit Answers" or "Next" and it will automatically push you to the next page.

- 9. When pose appears on the lower right-hand corner of your training pages, you will automatically be advance to the next training module. Proceed through the training modules until the curriculum is **COMPLETE**.
- 10. The platform also offers a system inbox. Any automated messages that the system has sent to an email (if applicable) can also be retrieved here.