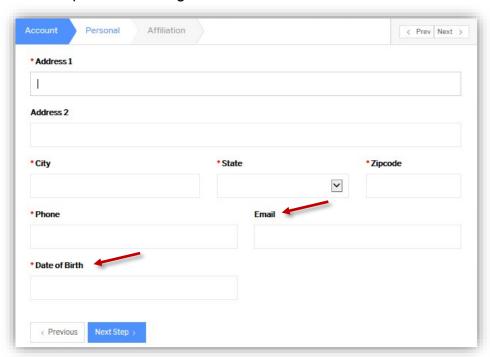

3. Once you have entered in your name, username and password and clicked "Next Step", you will be asked to provide your address, phone number and date of birth. Your date of birth will only be used to identify you and previous training(s) you have completed. Your email address is not a required field, but we recommend entering one for automatic system updates and alerts to new trainings and/or expiration warnings.